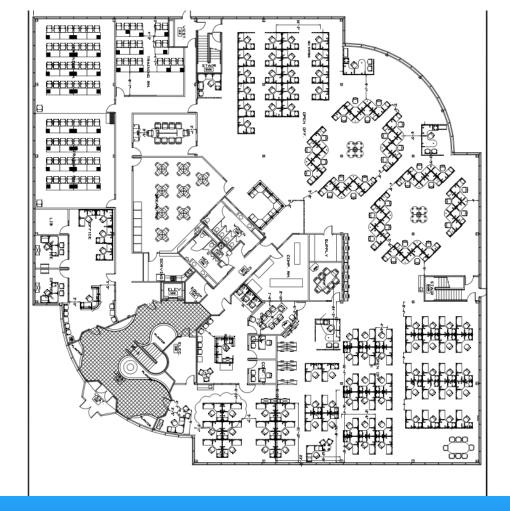

## **Suite 100**

Space Available Rental Rate Lease Type 5,000-24,000 RSF \$18.50 psf NNN

www.atriumomaha.com

#### **Property Highlights:**

- High visibility next to Lakeside Hospital
- Great mixture of offices and open layout
- Can be divided multiple ways and build to suit
- Excellent windows throughout
- Perfect location for medical or office use
- One of the most prominent buildings in the area