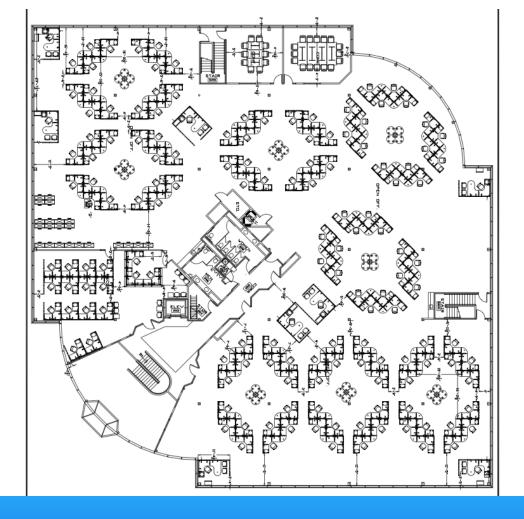

## **Suite 100**

Space Available Rental Rate Lease Type 5,000-24,000 RSF \$18.50 psf NNN

www.atriumomaha.com

#### **Property Highlights:**

- High visibility next to Lakeside Hospital
- Great mixture of offices and open layout
- Can be divided multiple ways and built to suit
- Excellent windows throughout
- Perfect location for medical or office use
- One of the most prominent buildings in the area